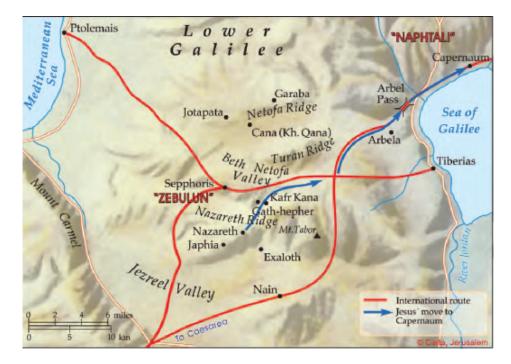

## **Great Encounters in the Life of Christ Series**

The Hometown Rejection

Luke 4: 16 - 30

- 1. Revelation at the Synagogue. (16 -19)
- 2. Reminiscing vs Recognition (20 22)

3. Remembering Israel's True Record. (23-27)

4. Rage at the Synagogue. (28-30)