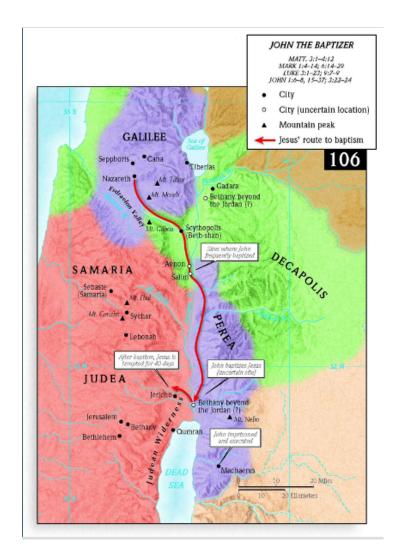

## Jesus' Baptism in the Jordan

Matt 3:13-17

| 1.         | John the Baptist -                                          | . (Matt 3: 1 | att 3: 1 - 6 & Mark 1: 2 - 6)  |                |                |
|------------|-------------------------------------------------------------|--------------|--------------------------------|----------------|----------------|
|            |                                                             |              |                                |                |                |
|            |                                                             |              |                                |                |                |
|            |                                                             |              |                                |                |                |
|            |                                                             |              |                                |                |                |
| 2.         | Religious Frauds                                            | (Matt 3: 7 - | 10 & Luke 3: 7                 | ′ - 14)        |                |
|            |                                                             |              |                                |                |                |
|            |                                                             |              |                                |                |                |
|            |                                                             |              |                                |                |                |
| 3          | lesus & His Rantism -                                       | (Matt        | R· 11 – 17 & Iı                | ıke 3· 15 – 23 | ta)            |
| <b>J</b> . | 3. Jesus & His Baptism (Matt 3: 11 – 17 & Luke 3: 15 – 23a) |              |                                |                |                |
|            |                                                             |              |                                |                |                |
|            |                                                             |              |                                |                |                |
|            |                                                             |              |                                |                |                |
| _          |                                                             |              |                                |                |                |
| <u>Ap</u>  | olication Points                                            |              |                                |                |                |
| A.         | It is important to remember                                 |              | and                            |                | can lead well  |
|            | intended people if they are not vigilant.                   |              |                                |                |                |
| В.         | God has required people                                     | to           | by                             | , it has       | been by works. |
|            | Works are a to God fo                                       |              |                                |                |                |
|            | Repentance is a of                                          |              |                                | ds God. It is  | a              |
|            | of!                                                         |              |                                |                |                |
| E.         | Jesus sought to the                                         | in His I     | Baptism. Jesus                 | s is           | and            |
| F.         | Christian is an act of                                      |              | to demonstrate work within us. |                |                |