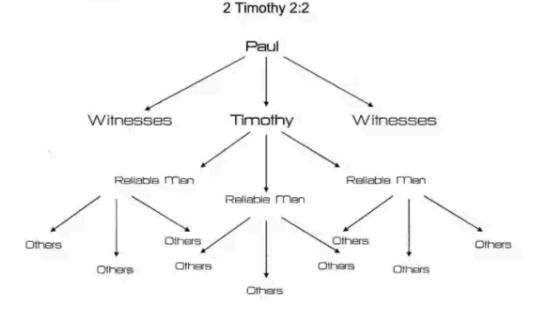

## <u>Paul's Closing Instructions – Important Nobodies (Unsung Heroes) - Part 3</u>

Colossians 4: 14 – 17

| 1. | Begin with the End in Mind: (varied scriptures)                                |
|----|--------------------------------------------------------------------------------|
|    | • <u>P</u> roverbs 16:3 & 16:9                                                 |
|    | • 1 Corinthians 10:31                                                          |
|    | • Colossians 3:17 & 23-24                                                      |
|    |                                                                                |
| 2. | A Vision for being Ministry Multipliers: 2 Timothy 2:2 (Spiritual Reproducers) |
|    |                                                                                |
|    |                                                                                |
|    |                                                                                |
|    |                                                                                |
| 3. | "Nobodies" send their Greetings: (4: 14)                                       |
|    | a. Luke:                                                                       |
|    |                                                                                |
|    |                                                                                |
|    |                                                                                |
|    |                                                                                |
|    | b. Demas                                                                       |
|    |                                                                                |
|    | My <u>Personal</u> Application for verse 14 is;                                |
|    | Tilly <u>rersonal</u> Application for verse 14 is,                             |
| Ар | plication Points                                                               |
| A. | Do you have a " perspective? It is Biblical!                                   |
| В. | Do I aspire to do                                                              |
| C. | Do you recognize the of becoming a and a                                       |
|    | ? How are we doing as people and as a church? Where do we need to improve?     |
| D. | People have ways to be engaged in Find your &                                  |
|    | always has certain People must take of their                                   |
| F. | Be proactive in Be about                                                       |
|    | your sin regularly!                                                            |

" And the things you have heard me say in the presence of many witnesses, entrust to reliable men who will also be qualified to teach others."