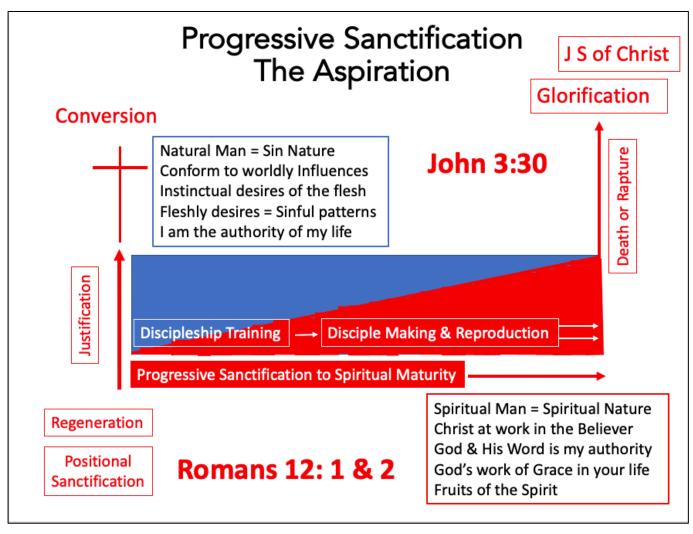

|
|    | Do I aspire to be                          |              |              |         |    |              |
| C. | Do you see the of the _                    |              | _ that unite | es      |    | under the    |
| D. | All believers play                         |              | ould use the | e ar    | nd | we have been |
|    | given.                                     | •            |              |         |    | <del></del>  |
| Ε. | Do you see yourself as                     |              | ir           | your    |    |              |
|    | and?                                       |              |              |         |    |              |
| F  | Do you for                                 | and          | reø          | ularly? |    |              |