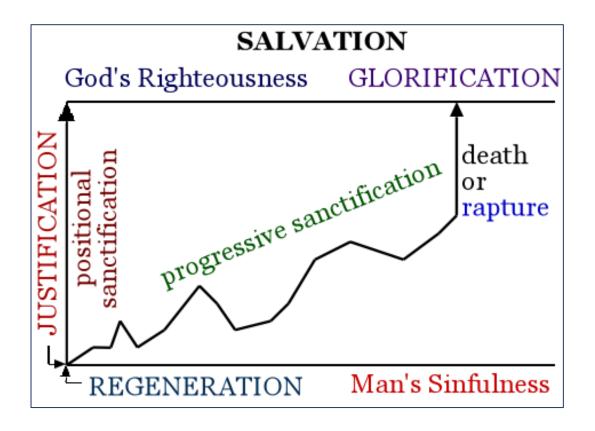

|
|    | Do I aspire to be                          |              |              |         |    |              |
| C. | Do you see the of the _                    |              | _ that unite | es      |    | under the    |
| D. | All believers play                         |              | ould use the | e ar    | nd | we have been |
|    | given.                                     | •            |              |         |    | <del></del>  |
| Ε. | Do you see yourself as                     |              | ir           | your    |    |              |
|    | and?                                       |              |              |         |    |              |
| F  | Do you for                                 | and          | reø          | ularly? |    |              |