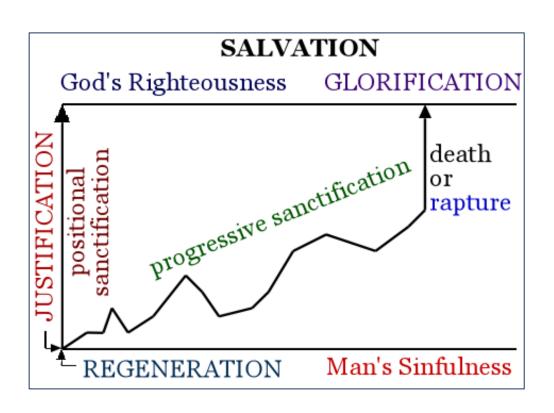

A. | Do I see my prayer life as a                   | of my _ | with the        |       | ?     |
|    | Is my prayer life done mostly out of           |         |                 |       | _     |
|    |                                                |         |                 |       |       |
| C. | Do you pray for those on your                  |         |                 | list? |       |
| D. | Do I act with genuine                          | with    | ?               |       |       |
|    | Is my with _                                   |         |                 |       |       |
|    | Do I have,,                                    |         |                 |       | ders? |
| G  | Do I make the of                               |         | with outsiders? |       |       |